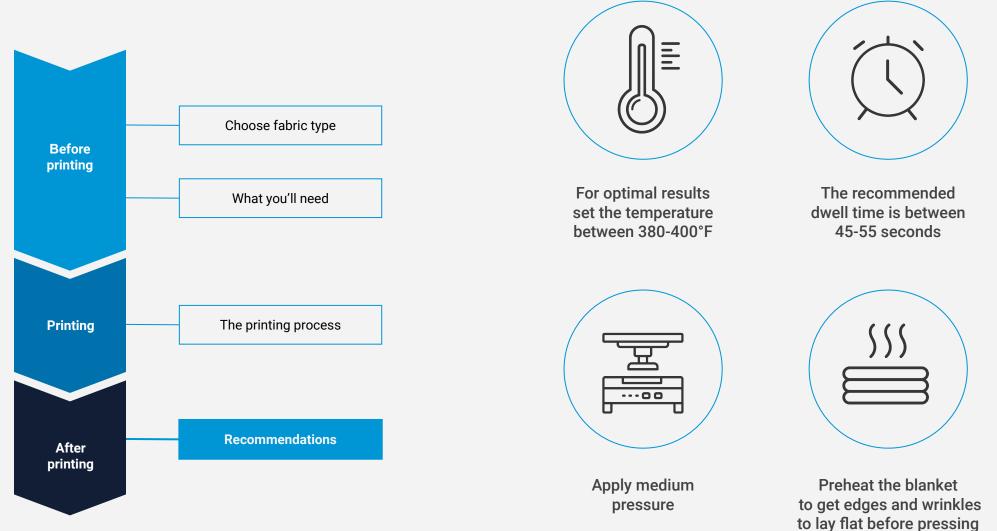

e Dry 70gsm How to print on pillows | Roll-to-roll dye sublimation The printing process



How to print on pillows | Roll-to-roll dye sublimation Recommendations



# Blankets



#### How to print on blankets Choose the fabric



# **01** Recommended fabric finishes:

Fleece Microfiber Sherpa

02

# How much fabric to get?

Popular sizes for blanks

16x16 50x60 30x40 60x80 How to print on blankets | Pre-cut blanks dye sublimation What you'll need





#### **Recommended papers:**

From Beaver Paper

#### From Neenah Coldenhove

TexPrint MP 95gsm TextPrint UT Elite 95gsm

Jetcol High Speed 95gsm Jet-X Xtreme Dry 70gsm How to print on blankets | Pre-cut blanks dye sublimation

## The printing process



How to print on blankets | **Pre-cut blanks dye sublimation** 

## The printing process