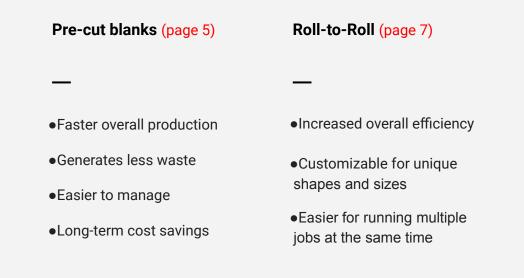

# With the **HP Printer Series**, you can produce dye sublimation decorative pillows by using:

How to print on pillows | Pre-cut blanks dye sublimation What you'll need