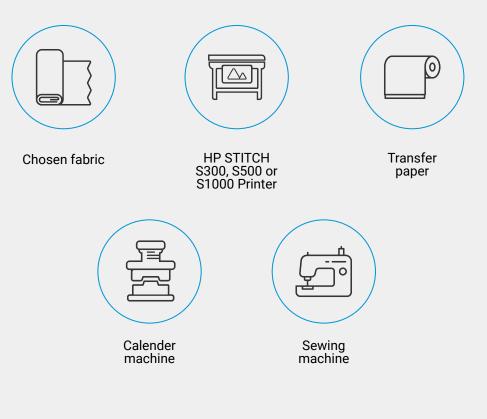

# With the **HP Printer Series**, you can produce dye sublimation decorative pillows by using:

How to print on pillows | Pre-cut blanks dye sublimation What you'll need