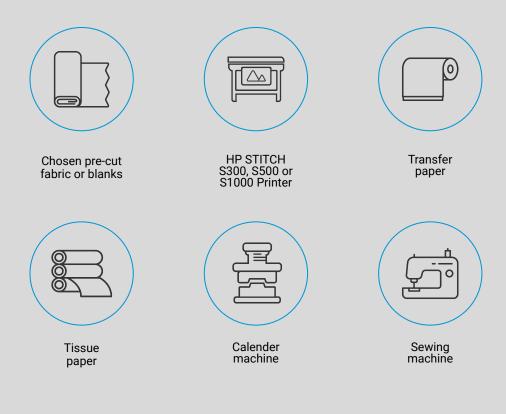

# With the **HP Printer Series**, you can produce dye sublimation decorative pillows by using:

How to print on pillows | Pre-cut blanks dye sublimation What you'll need