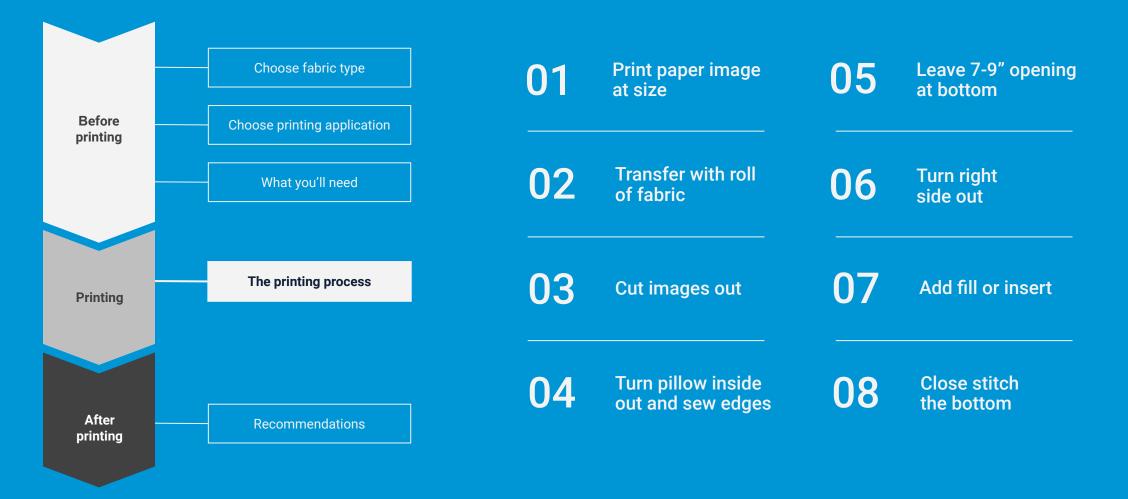

|

#### How to print on pillows Choose the fabric



# With the **HP Printer Series**, you can produce dye sublimation decorative pillows by using:



How to print on pillows | Pre-cut blanks dye sublimation What you'll need





#### **Recommended papers:**

**From Beaver Paper TexPrintUT** (72gsm and 58gsm)

-----

From Neenah Coldenhove Jet-X 57gsm Jet-X Xtreme Dry 70gsm How to print on pillows | **Pre-cut blanks dye sublimation** 

# The printing process





#### How to print on pillows | Roll-to-roll dye sublimation What you'll\_need





#### **Recommended papers:**

From Beaver Paper

From Neenah Coldenhove

TexPrintUT (72gsm and 58gsm)

Jet-X 57gsm Jet-X Xtreme Dry 70gsm How to print on pillows | Roll-to-roll dye sublimation The printing process



How to print on pillows | Roll-to-roll dye sublimation Recommendations



# Blankets



#### How to print on blankets Choose the fabric



# **01** Recommended fabric finishes:

Fleece Microfiber Sherpa

02

# How much fabric to get?

Popular sizes for blanks

16x16 50x60 30x40 60x80 How to print on blankets | Pre-cut blanks dye sublimation What you'll need





#### **Recommended papers:**

From Beaver Paper

#### From Neenah Coldenhove

TexPrint MP 95gsm TextPrint UT Elite 95gsm

Jetcol High Speed 95gsm Jet-X Xtreme Dry 70gsm How to print on blankets | Pre-cut blanks dye sublimation

## The printing process



How to print on blankets | **Pre-cut blanks dye sublimation** 

## The printing process