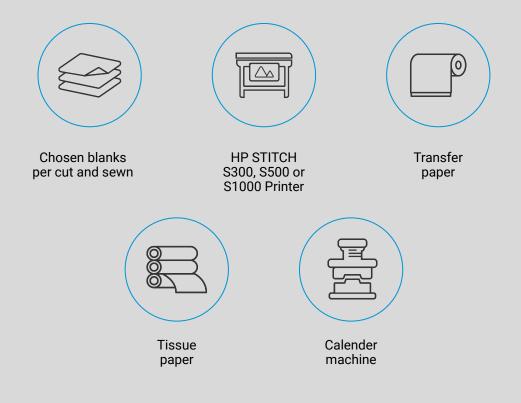

# With the **HP Printer Series**, you can produce dye sublimation decorative pillows by using:

How to print on pillows | Pre-cut blanks dye sublimation What you'll need