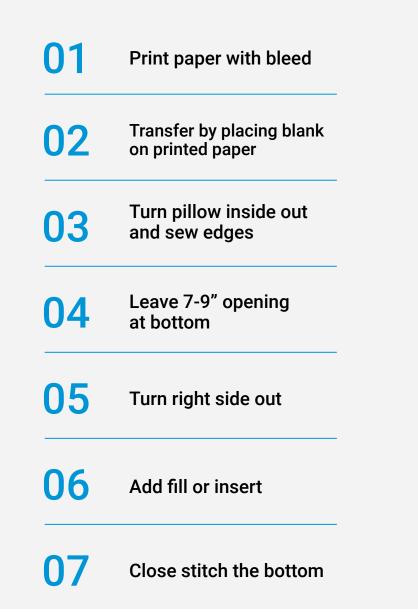

|
| 24x24                                | 14x20                               |
| 20x20                                | 12x24                               |
| 18x18                                |                                     |
| 16x16                                |                                     |

#### How to print on pillows Choose the fabric



# With the **HP Printer Series**, you can produce dye sublimation decorative pillows by using:



How to print on pillows | Pre-cut blanks dye sublimation What you'll need





#### **Recommended papers:**

**From Beaver Paper TexPrintUT** (72gsm and 58gsm)

-----

From Neenah Coldenhove Jet-X 57gsm Jet-X Xtreme Dry 70gsm How to print on pillows | **Pre-cut blanks dye sublimation** 

# The printing process





#### How to print on pillows | Roll-to-roll dye sublimation What you'll\_need





#### **Recommended papers:**

From Beaver Paper

From Neenah Coldenhove

TexPrintUT (72gsm and 58gsm)

Jet-X 57gsm Jet-X Xtreme Dry 70gsm How to print on pillows | Roll-to-roll dye sublimation The printing process



How to print on pillows | Roll-to-roll dye sublimation Recommendations



# Blankets



#### How to print on blankets Choose the fabric



# **01** Recommended fabric finishes:

Fleece Microfiber Sherpa

02

# How much fabric to get?

Popular sizes for blanks

16x16 50x60 30x40 60x80 How to print on blankets | Pre-cut blanks dye sublimation What you'll need





#### **Recommended papers:**

From Beaver Paper

#### From Neenah Coldenhove

TexPrint MP 95gsm TextPrint UT Elite 95gsm

Jetcol High