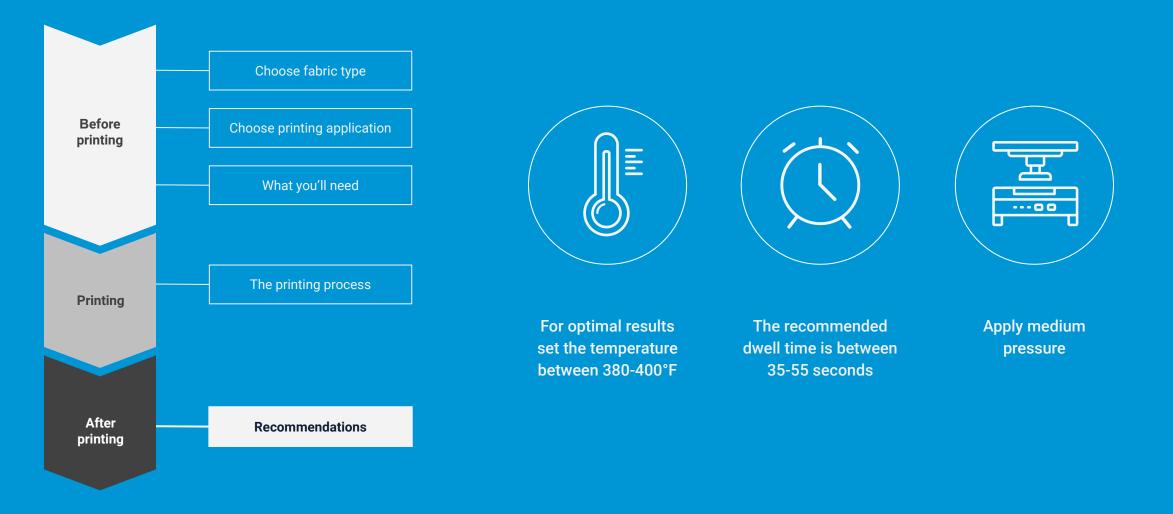

he fabric



# With the **HP Printer Series**, you can produce dye sublimation decorative pillows by using:



How to print on pillows | Pre-cut blanks dye sublimation What you'll need





#### **Recommended papers:**

**From Beaver Paper TexPrintUT** (72gsm and 58gsm)

-----

From Neenah Coldenhove Jet-X 57gsm Jet-X Xtreme Dry 70gsm How to print on pillows | **Pre-cut blanks dye sublimation** 

# The printing process





#### How to print on pillows | Roll-to-roll dye sublimation What you'll\_need





#### **Recommended papers:**

From Beaver Paper

From Neenah Coldenhove

TexPrintUT (72gsm and 58gsm)

Jet-X 57gsm Jet-X Xtreme Dry 70gsm How to print on pillows | Roll-to-roll dye sublimation The printing process



How to print on pillows | Roll-to-roll dye sublimation Recommendations



# Blankets



#### How to print on blankets Choose the fabric



# **01** Recommended fabric finishes:

Fleece Microfiber Sherpa

02

# How much fabric to get?

Popular sizes for blanks

16x16 50x60 30x40 60x80 How to print on blankets | Pre-cut blanks dye sublimation What you'll need





#### **Recommended papers:**

From Beaver Paper

#### From Neenah Coldenhove

TexPrint MP 95gsm TextPrint UT Elite 95gsm

Jetcol High Speed 95gsm Jet-X Xtreme Dry 70gsm How to print on blankets | Pre-cut blanks dye sublimation

## The printing process



How to print on blankets | **Pre-cut blanks dye sublimation** 

## The printing process