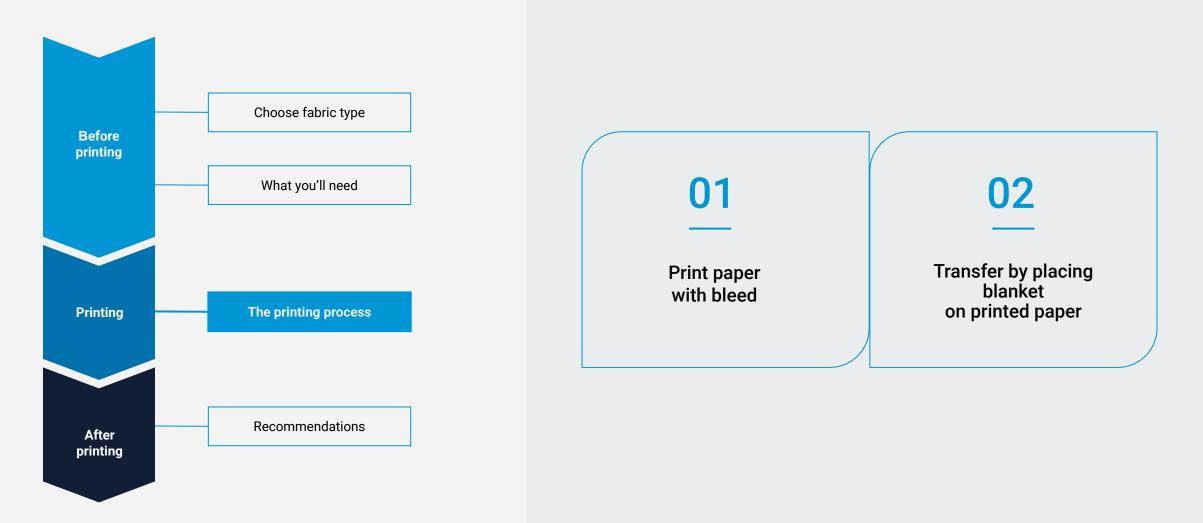

## The printing process

How to print on blankets | **Pre-cut blanks dye sublimation** 

## The printing process