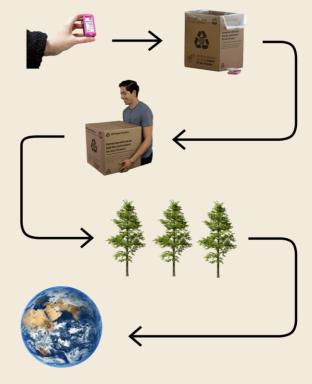

Electronic products contain valuable materials such as metals, plastics, and glass that can be repurposed and recycled. Repurposing these materials helps conserve natural resources and reduces the need for raw material extraction, a significant contributor to environmental degradation.

By recycling your e-waste, you are helping reduce the environmental impact of electronic waste and greenhouse gas emissions, and support a more sustainable, circular economy.

Together we can help

precious resources