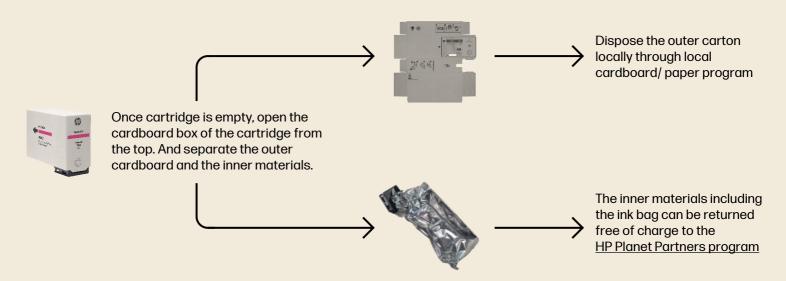

ill receive the box within few days.                              | After completing the order, you will be contacted within 4-5 days to finalize date and time of pick-up.                                            |

🕼 🗖 Go Beyond

# How to recycle our carton-based ink cartridges

#### Ink bags collection guidance

#### Lower your plastic impact

Post-consumer plastics in our oceans and landfills present a global environmental pollution issue that must be curbed. This is the reason why HP is focused on minimizing our plastics and moved towards cartridges that are carton based, using 100% recycled cardboard and an inner ink bag recyclable with HP Planet Partners.<sup>1</sup>





**2020** Plastic reduction



2023 100% Recycled cardboard Label removal



#### Ink bags collection guidance



## Contact us at sustainability@hp.com today or visit www.hp.com/recycle.

<sup>1</sup>Program availability varies. For details, see hp.com/hprecycle.



Scan this QR code to learn more about HP Sustainable Impact

#### 🕼 🗖 Go Beyond