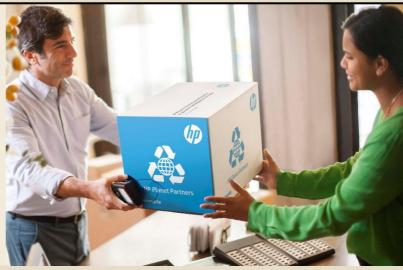

### Box delivery & Collection Service

After select "Recycle" at the top, or "Start a new order" at the bottom, click on "Box delivery & Collection Service."

| For box delivery:                                                                                  | For Collection Service:                                                                                                                            |
|----------------------------------------------------------------------------------------------------|----------------------------------------------------------------------------------------------------------------------------------------------------|
| After selecting the product category,                                                              | After selecting the product category,                                                                                                              |
| you wish to recycle, click on "box                                                                 | you wish to recycle, click on "box                                                                                                                 |
| delivery service"                                                                                  | collection service"                                                                                                                                |
| Select the type of box and quantity you<br>need to order.<br>(Max. quantity is 10 boxes per order) | Select the type of box and the quantity that needs to be collected.<br>(For some countries, you must choose a date range for pick up availability) |
| Fill out contact information and pick up address.                                                  | Fill out contact information and pick up address.                                                                                                  |
| After completing the order, you will receive the box within few days.                              | After completing the order, you will be contacted within 4-5 days to finalize date and time of pick-up.                                            |