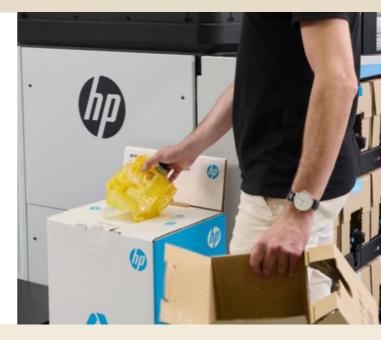

## How to recycle the HP carton-based cartridges

Post-consumer plastics in our oceans and landfills present a global environmental pollution issue that must be curbed. This is the reason why HP is focused on minimizing our plastics and moved towards cartridges that are carton based, using 100% recycled cardboard and an inner ink bag recyclable with HP Planet Partners.<sup>1</sup>

## How to dispose the carton-based cartridges through HP Planet Partners

Non-Returnable supplies list can be found here

Contact us at sustainability@hp.com today or visit www.hp.com/recycle.