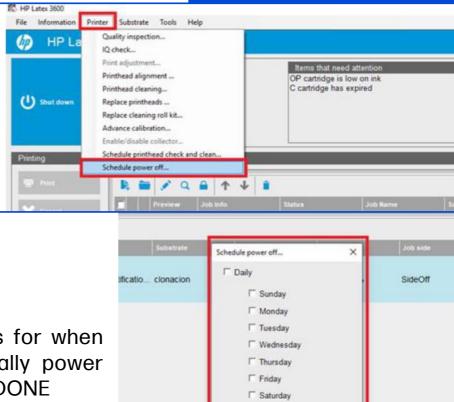

## HP Latex 3x00 series and HP Latex 1500

Save at least 19% energy[1] with the printer power off scheduler

March 2025

From the IPS
Go to Printer → Schedule
Power Off

12:00 AM

2 Select the days and times for when the printer will automatically power off, then press APPLY and DONE

NOTE: Once scheduled, the printer will only shut down if it is in an idle state; otherwise, the shutdown will be skipped.