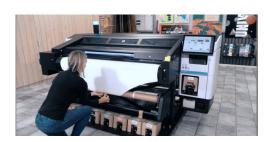

Types of cut - Direct link.

Name: HP LFP Print&Cut Solutions - Load of the substrate

**Description:** In this video, you'll learn How to load rolls and sheets into the HP Latex Plus Cutter.

HP LFP Print&Cut Solutions - Load of the substrate - Direct link